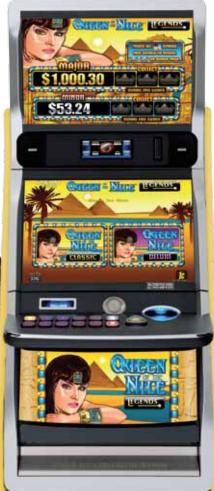

## **GAME SPECIFICATIONS**

| Configuration     | 20 Line + 5cr, 250cr, 100cr, DSAP |
|-------------------|-----------------------------------|
| Denomination      | 2c, 5c                            |
| Feature Frequency | Average                           |
| Volatility        | Medium - High                     |
| RTP/s             | V99: 87.61%<br>V02: 89.12%        |

## **OPTIMUM VENUE POSITION**

Clubs & Hotels:

Alfresco gaming rooms;

Bank with other Legend Games